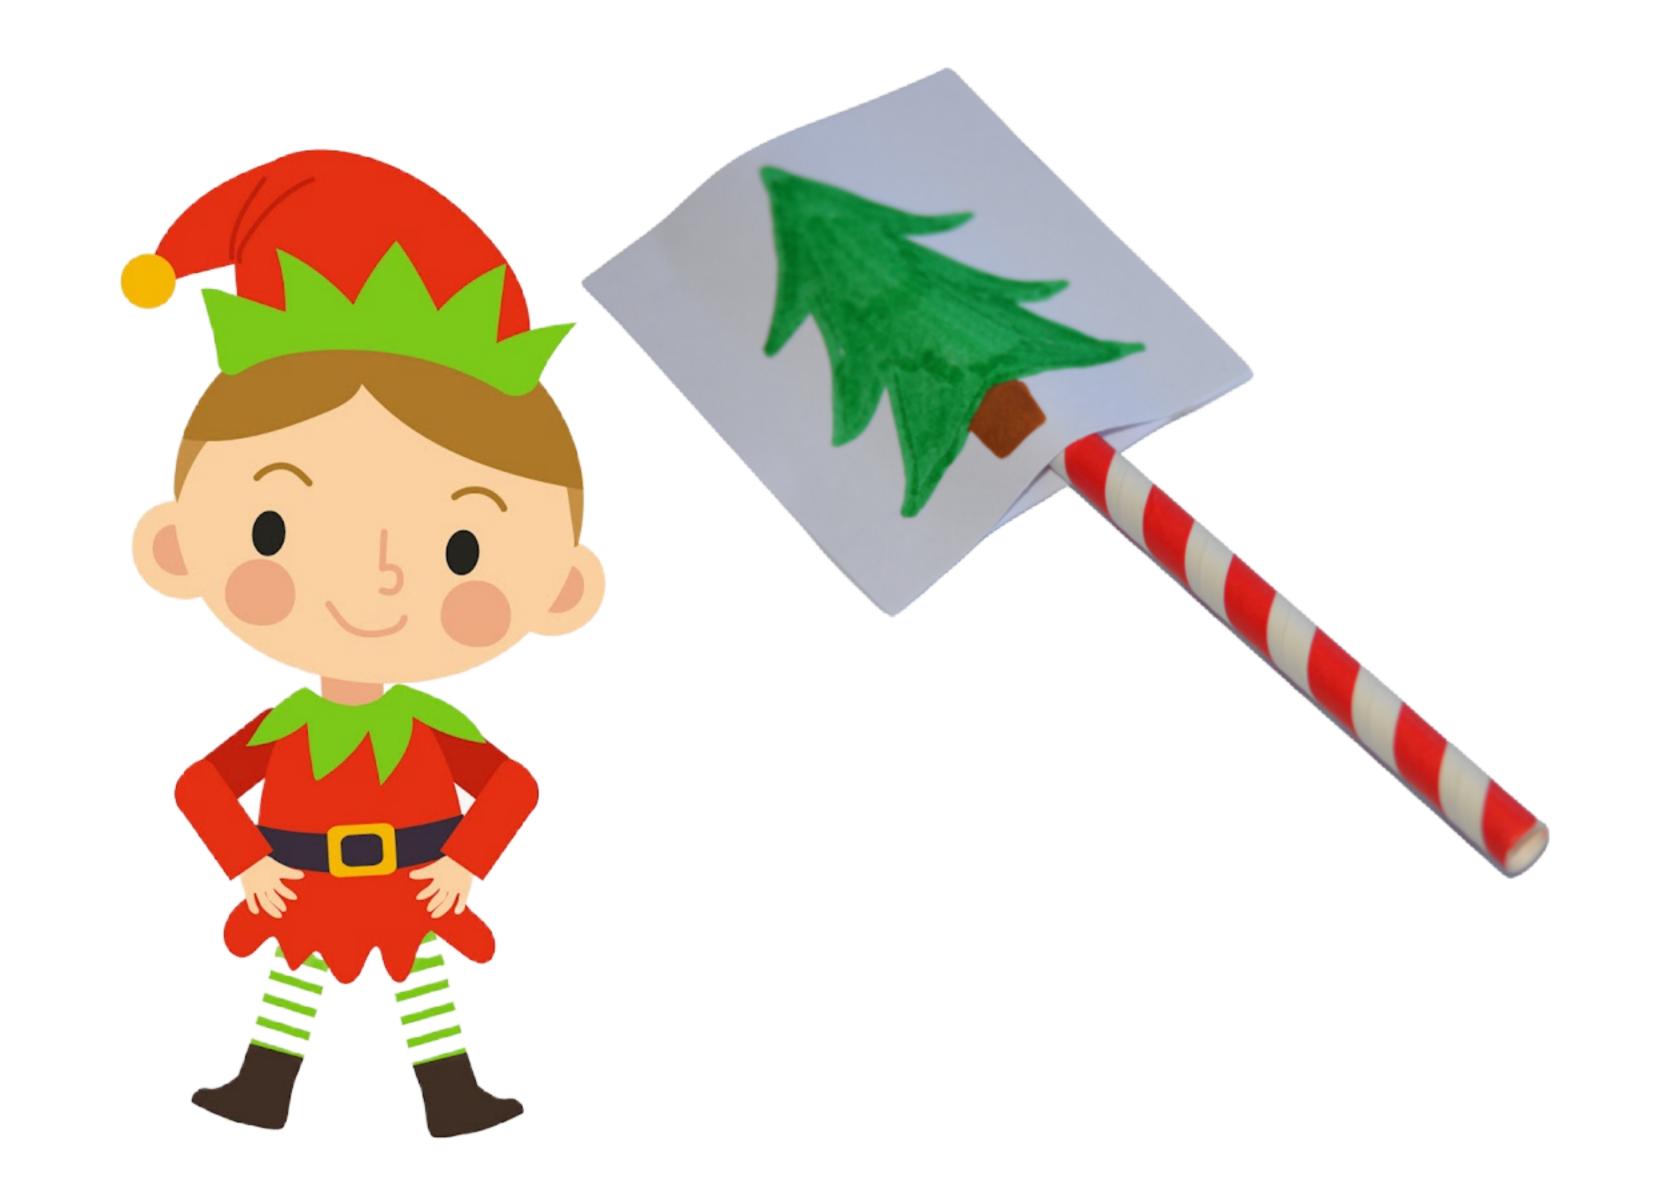

## Instructions

Cut out two squares from a sheet of white cardboard.

Draw a Christmas tree on one piece of card and a decorations for the tree on the other piece.

Glue or sellotape a pencil or straw in between the two pictures.

Hold the pencil between your palms and rub your hands to make the picture spin around.

The decorations should look like they are on the tree as it spins.

As the paper spins, your eyes see one image after the other so quickly that your brain can't separate them. This means you see the decorations on the tree!