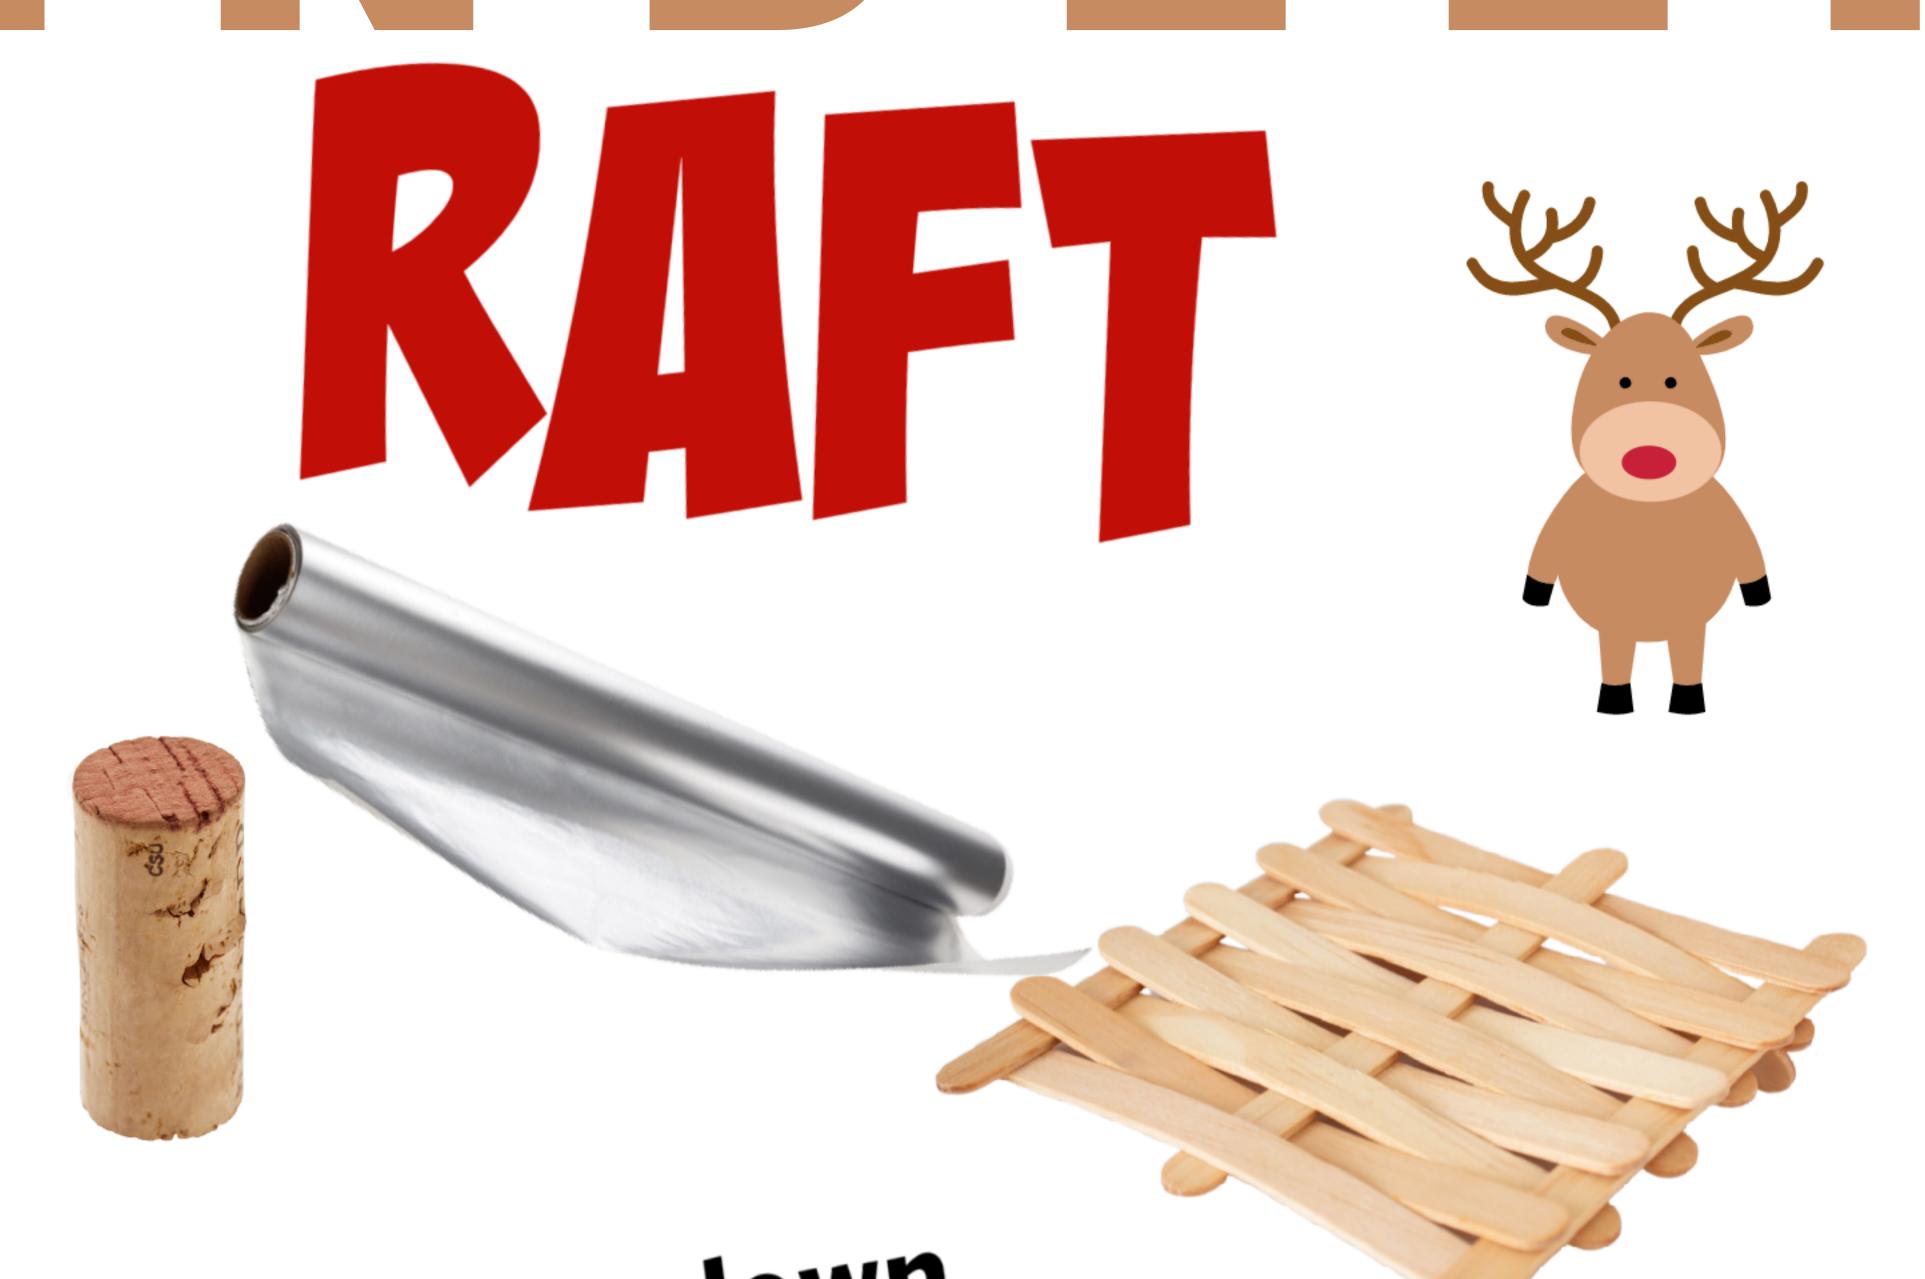

## REINDEE

## You'll ned:

Lolly sticks
Tape
Corks
Card/foil etc

Oh no! Santa's sleigh has broken down, can you build a raft for the reindeer to help them cross a river.

## Instructions

Design and build a raft using materials you think will float!

Once you've built your raft test it in a bowl of water. Can it hold the weight of a small reindeer toy or plastic figure without sinking?