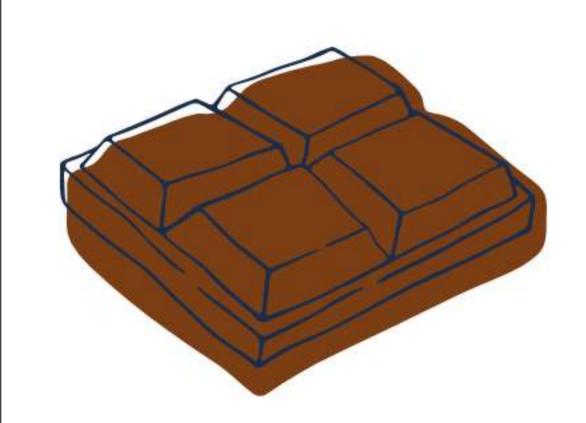

# STEM CHALLENGE

| My challenge is |  |  |  |  |  |  |
|-----------------|--|--|--|--|--|--|
|                 |  |  |  |  |  |  |

I am going to save the chocolate by...

| Name of scientist |  |  |  |  | 12 |  | 3 |  |  | -1 |  |
|-------------------|--|--|--|--|----|--|---|--|--|----|--|
|-------------------|--|--|--|--|----|--|---|--|--|----|--|