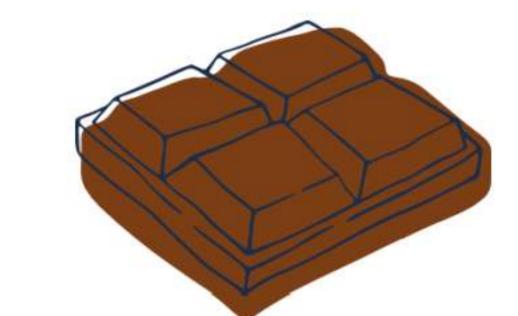

# STEM CHALLENGE

| My challenge is |  |  |  |  |  |  |
|-----------------|--|--|--|--|--|--|
|                 |  |  |  |  |  |  |

I am going to save the chocolate by...

| Name of scientist |  |  |  |  | 12 |  | 3 |  |  | -1 |  |
|-------------------|--|--|--|--|----|--|---|--|--|----|--|
|-------------------|--|--|--|--|----|--|---|--|--|----|--|