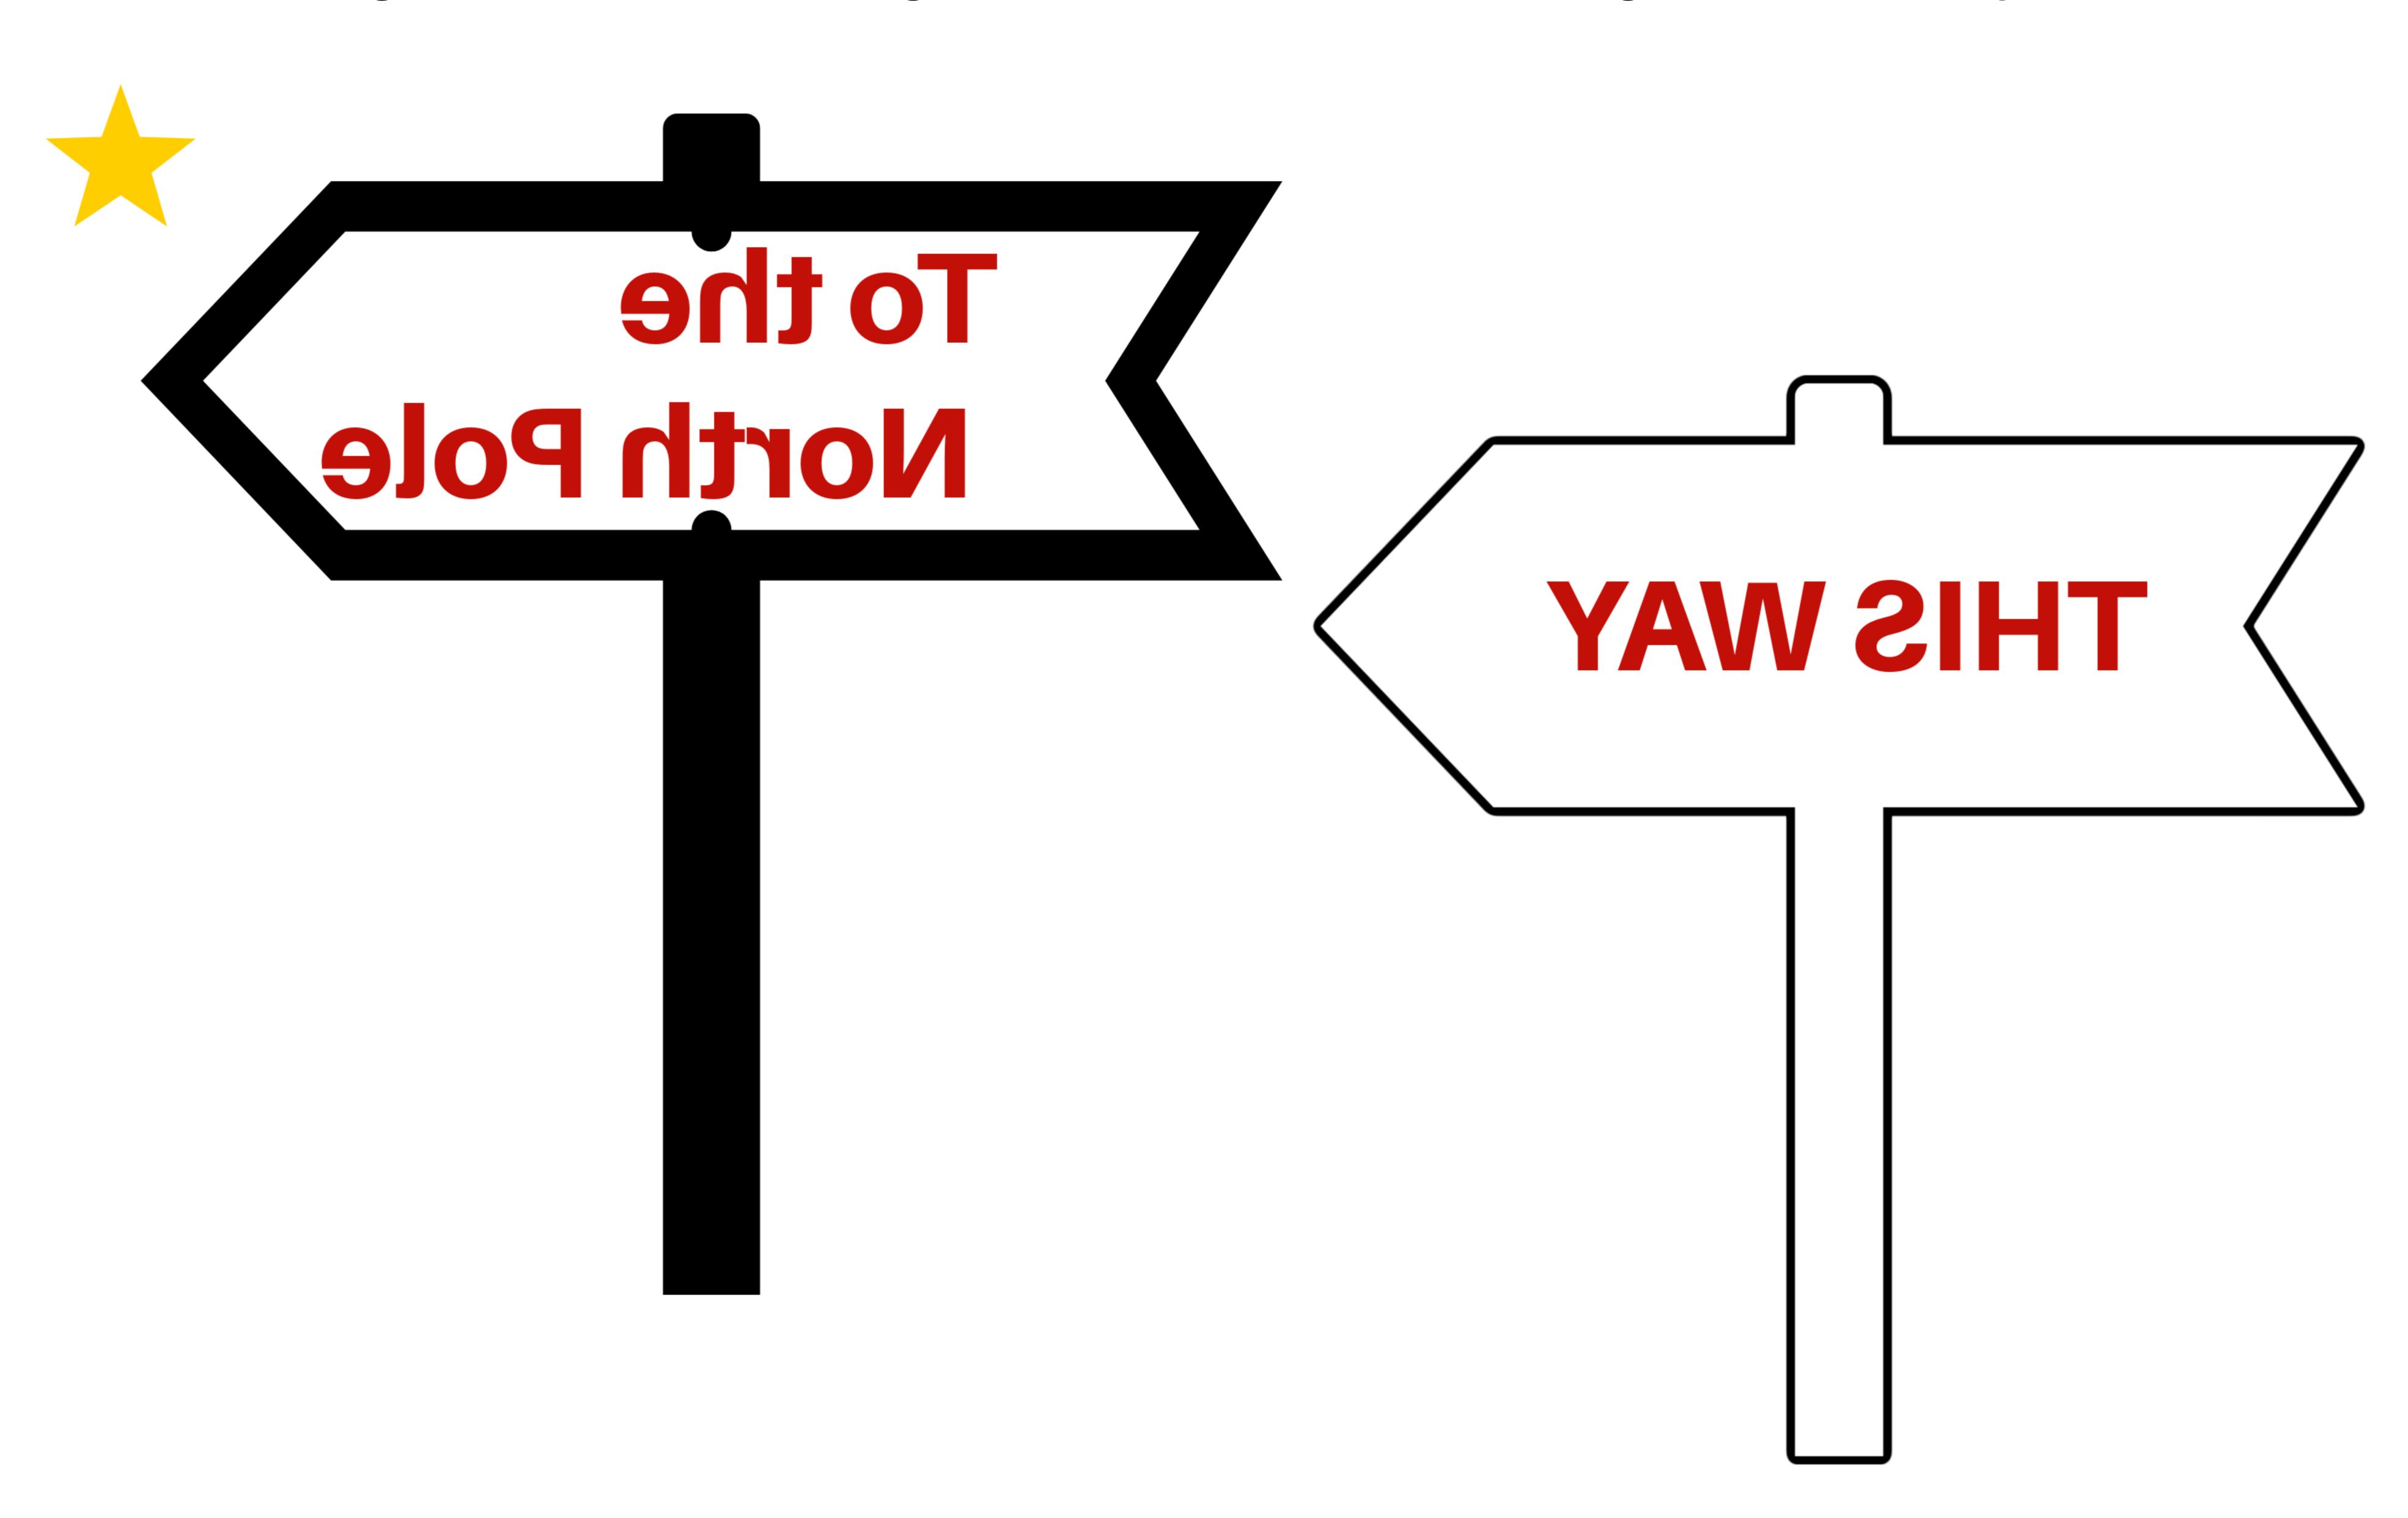

### Reverse the Signs

Extras - sign template, glass of water

## Reverse the Signs

Oh no! The other elves printed the North Pole signs backwards...

Can you help me reverse the writing with a glass of water?

#### **Elf Trick**

Place the signs behind a glass of water and you'll see the writing is now the right way around!

## Wrong Way Template

Cut out each sign and place behind a glass of water to see the writing the correct way around.